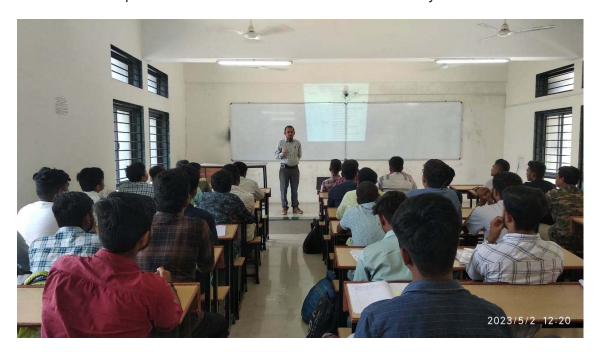

## **Report on SSIP awareness Seminars**

In response to details demanded by the institute's SSIP coordinator, this is to put into your kind notice that we have conducted one SSIP 2.0 awareness seminar for the students of Semester 4<sup>th</sup> on 02-05-2023.

The seminars in the form of presentation and interactive debate, were conducted by Prof. M. D. Solanki for making the students of the electrical department aware about the ambit and role of SSIP in their innovation and startup endeavour.